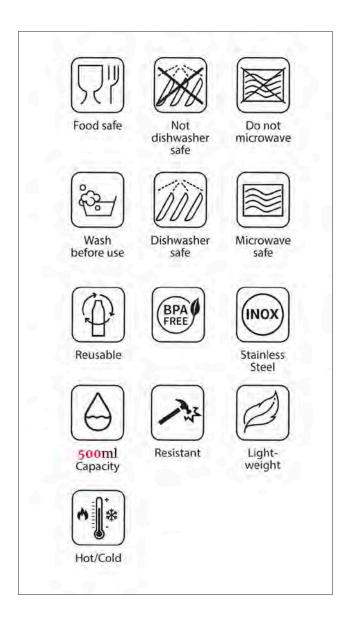

#### **Product Description**

Add a some character to buffets, dinner parties or picnics in the garden with this quirky carrot shaped serving dish. Perfectfor presenting crudites or other foodie favourites, it's sure to brighten up any table setting. Not suitable for microwaveuse. Handwash only. Food safe. Designed by Something Different and part of the Carrot Patch collection of carrot themedwholesale homeware.

#### **Directions for Use**

This product is designed for decorative purposes to create pleasing visual aesthetics for the customer as an addition to their space. Whilst this product is compliant within GPSR regulations, it is imperative that the product is used appropriately, to ensure customer safety.

This product is for decorative purposes and is not a toy. This item should be kept out of reach from children and pets as products may contain small parts. This information is readily available on the product packaging.