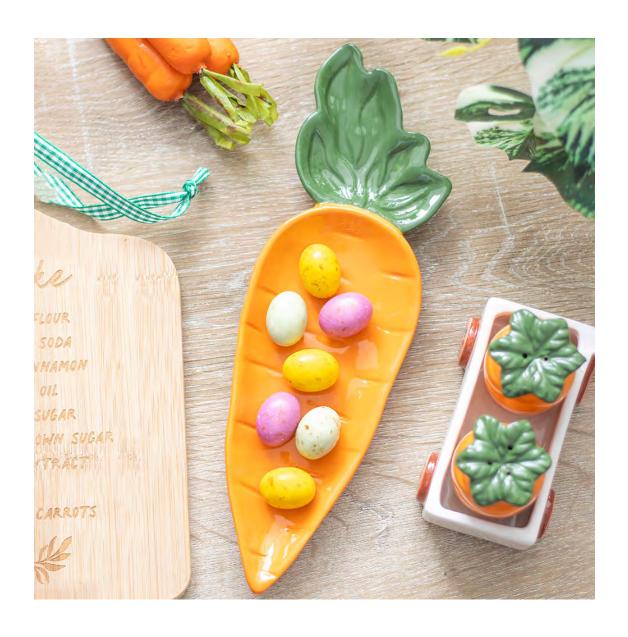

# **Product Code**

CT\_37425

Carrot Shaped Serving Dish

Barcode: 5056131159112

#### **Product Description**

Add a some character to buffets, dinner parties or picnics in the garden with this quirky carrot shaped serving dish. Perfectfor presenting crudites or other foodie favourites, it's sure to brighten up any table setting. Not suitable for microwaveuse. Handwash only. Food safe. Designed by Something Different and part of the Carrot Patch collection of carrot themedwholesale homeware.

The product is manufactured in China

**Product Dimensions:** 

H: 8.5cm x W: 27.3cm x D: 1.7cm

**Product Weight:** 

186g

**Product Materials:** 

Dolomite and Ceramic

**Packaging Materials:** 